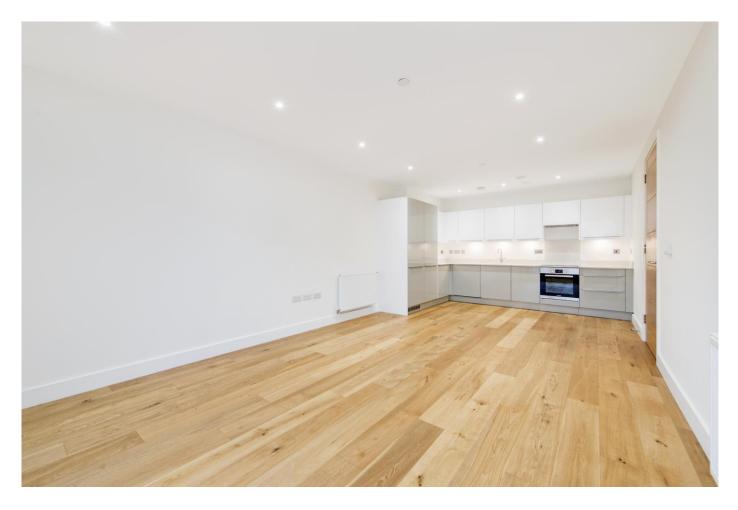

### 2 Bedrooms

Spacious 760 sq.ft stunning first floor apartment offering high specification throughout. The property boasts a lovely bright open plan kitchen and reception with direct access out to a private balcony overlooking the Regents Canal.

#### Description

Spacious 760 sq.ft stunning first floor apartment offering high specification throughout. The property boasts a lovely bright open plan kitchen and reception with direct access out to a private balcony overlooking the Regents Canal. There are two double bedrooms, one with en-suite & built in wardrobe plus a luxurious family bathroom. The development is within close proximity to Victoria Park village with its many bars, restaurants and shops. Mile End Station is just a short walk away.