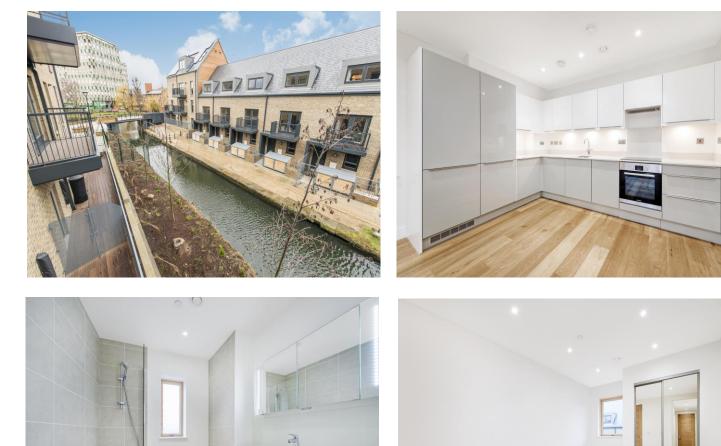

### 2 Bedrooms

Spacious 760 sq.ft stunning first floor apartment offering high specification throughout. The property boasts a lovely bright open plan kitchen and reception with direct access out to a private balcony overlooking the Regents Canal.

#### Description

Spacious 760 sq.ft stunning first floor apartment offering high specification throughout. The property boasts a lovely bright open plan kitchen and reception with direct access out to a private balcony overlooking the Regents Canal. There are two double bedrooms, one with en-suite & built in wardrobe plus a luxurious family bathroom. The development is within close proximity to Victoria Park village with its many bars, restaurants and shops. Mile End Station is just a short walk away.